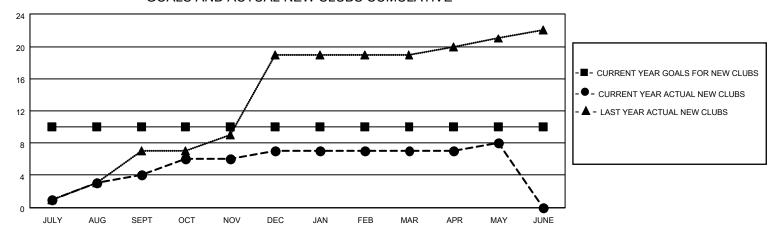

## GOALS AND ACTUAL NEW CLUBS CUMULATIVE

## MONTHLY MEMBERSHIP PROGRESS REPORT

LOCATION INDIA District 322C1 Results as of: 5/31/2022

| Clubs RESULTS FOR 2021-2022 |    |   |   | Members RESULTS FOR 2021-2022 |     |     |     |
|-----------------------------|----|---|---|-------------------------------|-----|-----|-----|
|                             |    |   |   |                               |     |     |     |
| JULY/AUG/SEPT               | 10 | 4 | 6 | JULY/AUG/SEPT                 | 0   | 238 | 135 |
| OCT/NOV/DEC                 | 0  | 3 | 3 | OCT/NOV/DEC                   | 100 | 145 | 209 |
| JAN/FEB/MAR                 | 0  | 0 | 2 | JAN/FEB/MAR                   | 150 | 74  | 55  |
| APR/MAY/JUNE                | 0  | 1 | 0 | APR/MAY/JUNE                  | 100 | 100 | 85  |