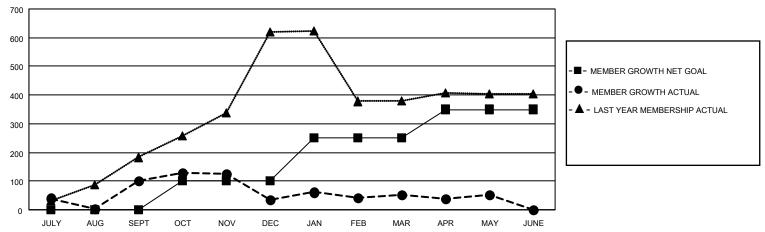

## GOALS AND ACTUAL MEMBERS CUMULATIVE

| DROPPED CLUBS: 11 |     | 72 CLUBS OF 129 ADDED 1 OR<br>MORE NEW MEMBERS | GENDER DISTRIBUTION                   |                                |  |
|-------------------|-----|------------------------------------------------|---------------------------------------|--------------------------------|--|
|                   |     | WORE NEW WEINBERG                              | MALE<br>FEMALE                        | 2,706 (76.40%)<br>836 (23.60%) |  |
| DROPPED MEMBERS   |     |                                                | NON BINARY PREFER NOT TO ANSWER       | 0 (0.00%)<br>0 (0.00%)         |  |
| DECEASED          | 15  |                                                | THEFERINGT TO ANSWER                  | 0 (0.0070)                     |  |
| CLUB CANCELLED    | 136 | CLICK HERE FOR CUMULATIVE                      | TOTAL FAMILY UNIT MEMBERS             | 3 1,911                        |  |
| OTHER             | 333 | MEMBERSHIP DATA                                |                                       |                                |  |
| TOTAL             | 484 |                                                | FAMILY MEMBERS PAYING HALF DUES 1,153 |                                |  |
|                   |     |                                                |                                       |                                |  |

## MONTHLY MEMBERSHIP PROGRESS REPORT

LOCATION INDIA District 322C1 Results as of: 5/31/2022

| Clubs RESULTS FOR 2021-2022 |    |   |   | Members RESULTS FOR 2021-2022 |     |     |     |
|-----------------------------|----|---|---|-------------------------------|-----|-----|-----|
|                             |    |   |   |                               |     |     |     |
| JULY/AUG/SEPT               | 10 | 4 | 6 | JULY/AUG/SEPT                 | 0   | 238 | 135 |
| OCT/NOV/DEC                 | 0  | 3 | 3 | OCT/NOV/DEC                   | 100 | 145 | 209 |
| JAN/FEB/MAR                 | 0  | 0 | 2 | JAN/FEB/MAR                   | 150 | 74  | 55  |
| APR/MAY/JUNE                | 0  | 1 | 0 | APR/MAY/JUNE                  | 100 | 100 | 85  |